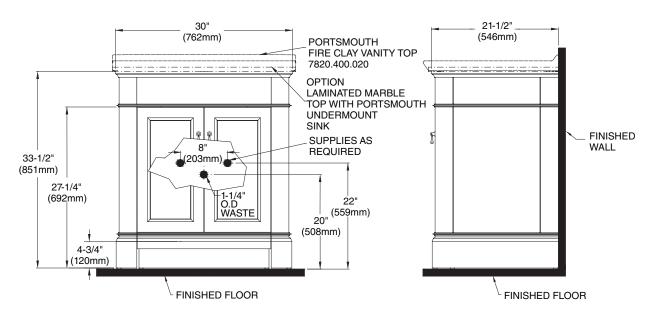

## **Nominal Dimensions:**

30" x 21-1/2" (762 x 546mm) 33-1/2" height (851mm)

# To Be Specified (Required):

- ☐ 7820.400 Portsmouth Fire Clay Vanity Top, with faucet holes on 4" (102mm) centers
- ☐ 7820.800 Portsmouth Fire Clay Vanity Top, with faucet holes on 8" (203mm) centers

322 Dark Chocolate

020 White

NOTES:  $\star$  DIMENSIONS SHOWN FOR LOCATION OF SUPPLIES AND "P" TRAP

ARE SUGGESTED.

▼ ANCHOR SCREWS FOR LAVATORY AND PEDESTAL NOT INCLUDED.

FITTINGS NOT INCLUDED AND MUST BE ORDERED SEPARATELY.
PROVIDE SUITABLE REINFORCEMENT FOR ALL WALL SUPPORTS.