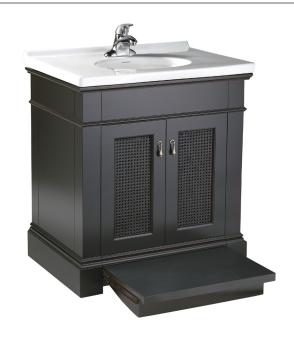

#### PORTSMOUTH® 30" VANITY

## 9210.030

- · Transitional style vanity
- Constructed of poplar solids with birch veneers
- Matching Rattan door insert
- Slide-out step-up feature
- Storage area includes one shelf